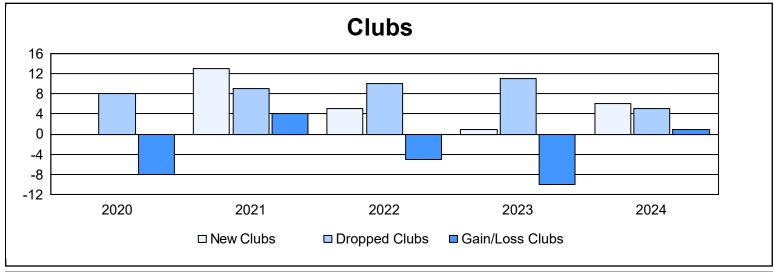

| Year      | New<br>Clubs | Dropped<br>Clubs | Gain/<br>Loss<br>Clubs | New<br>Members | Charter<br>Members | Reinstate<br>Members | Transfer<br>Members | Total<br>Member<br>Added | Total<br>Members<br>Dropped | Gain/<br>Loss<br>Members |
|-----------|--------------|------------------|------------------------|----------------|--------------------|----------------------|---------------------|--------------------------|-----------------------------|--------------------------|
| 2019-2020 | 0            | 8                | -8                     | 158            | 3                  | 36                   | 13                  | 210                      | 634                         | -424                     |
| 2020-2021 | 13           | 9                | 4                      | 479            | 321                | 94                   | 10                  | 904                      | 698                         | 206                      |
| 2021-2022 | 5            | 10               | -5                     | 623            | 234                | 159                  | 27                  | 1,043                    | 761                         | 282                      |
| 2022-2023 | 1            | 11               | -10                    | 304            | 32                 | 17                   | 9                   | 362                      | 850                         | -488                     |
| 2023-2024 | 6            | 5                | 1                      | 269            | 194                | 93                   | 22                  | 578                      | 518                         | 60                       |
| Average   | 5            | 9                | -4                     | 367            | 157                | 80                   | 16                  | 619                      | 692                         | -73                      |